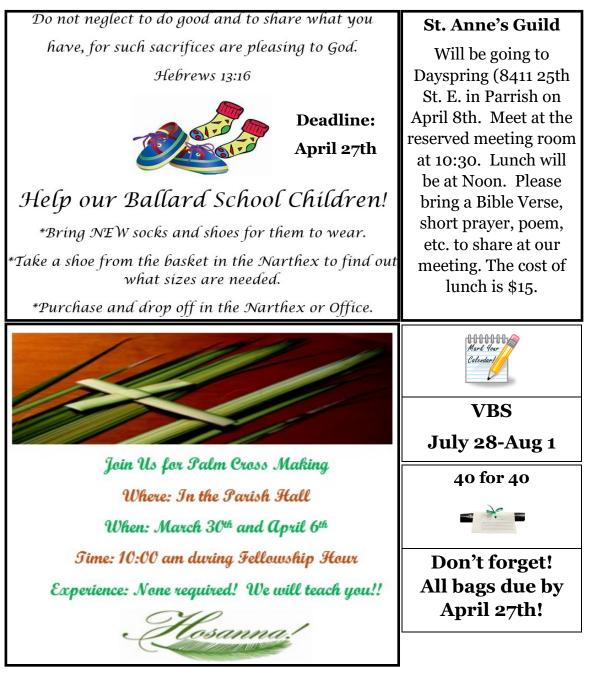

Save the Date!!

# Music Bingo

<u>Saturday</u> April 5<sup>th</sup>

6:00pm-8:00pm Parish Hall

\$5.00 pp

Plus 50/50 Drawing

Sign up sheets can be found in the Narthex for:

~ The Altar of Repose ~ To read for the Passion ~ Music Bingo